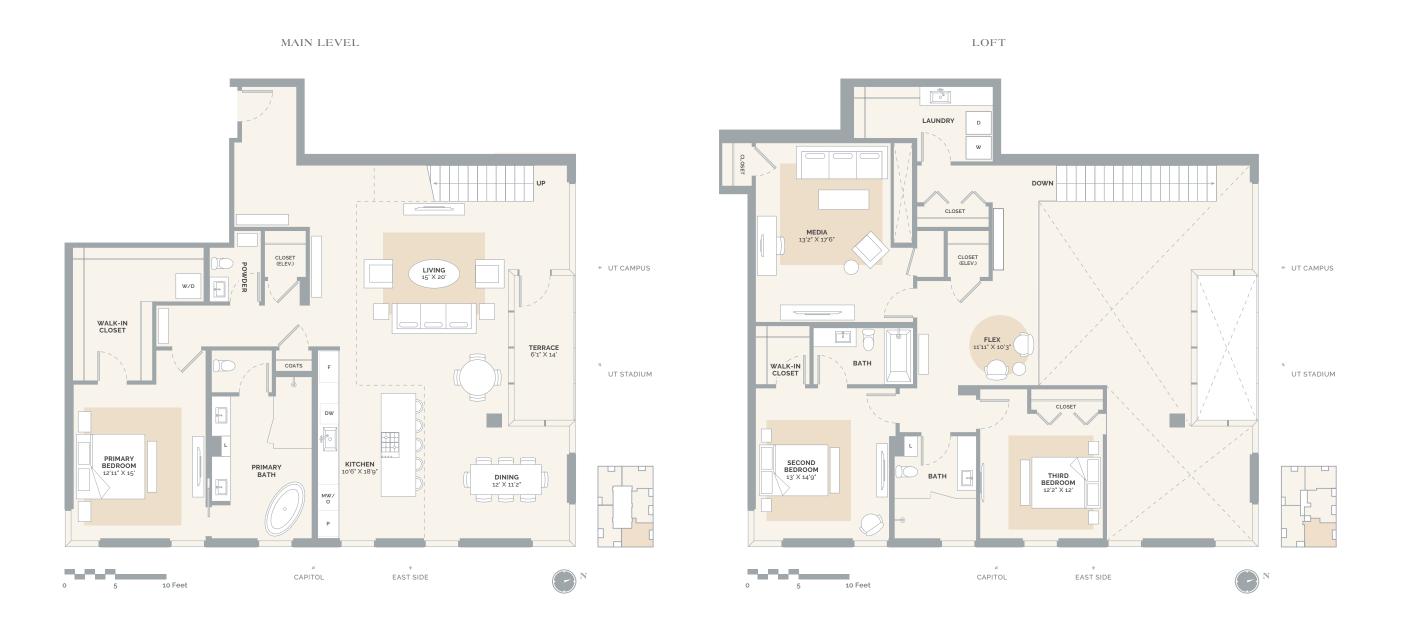

3 Bedrooms / 3.5 Bathrooms | Floor 27 3,095 Total SF | 3,010 SF Interior | 85 SF Exterior

Exclusively Listed by

We are in compliance with Title VIII of the Civil Rights Act of 1968. We have not, and will not, either directly or indirectly, discriminate against you or any other prospective purchaser on the basis of race, color, religion, sex or national origin. This is not an offer to sell, or solicitation of offers to buy condominium units in states where such offer of solicitation cannot be made. Information provided by 1615 Guadalupe LLC through the marketing materials or marketing center is preliminary in nature; changes may be made to our project, including but not limited to the design, building height, floor plans, unit sizes, services, amenities, and pricing.

## Residence PH3