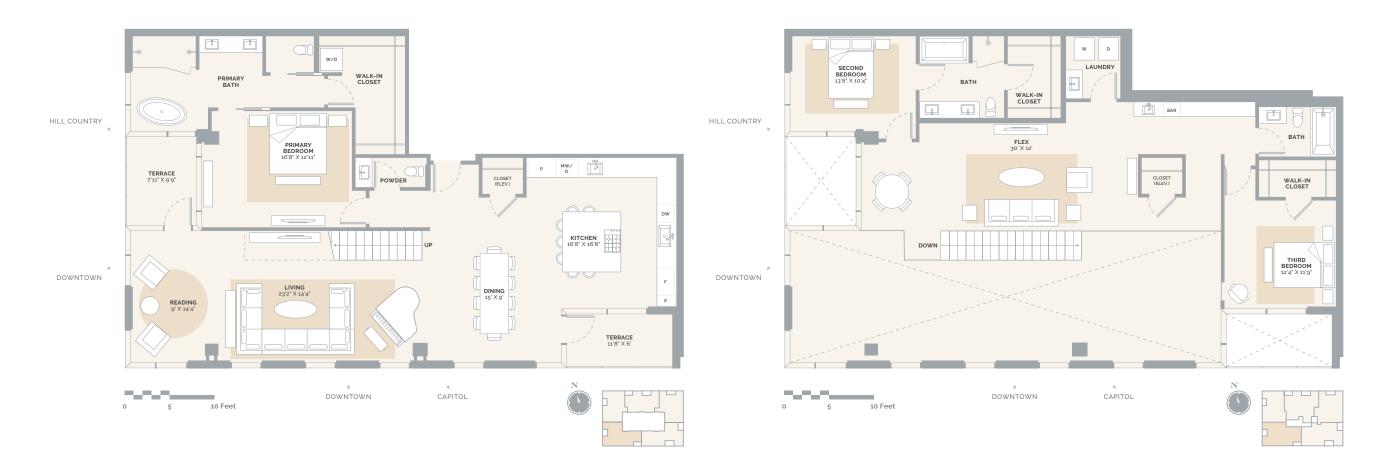

3 Bedrooms / 3.5 Bathrooms | Floor 27 3,112 Total SF | 2,965 SF Interior | 147 SF Exterior

MAIN LEVEL

LOFT

Exclusively Listed by

We are in compliance with Title VIII of the Civil Rights Act of 1968. We have not, and will not, either directly or indirectly, discriminate against you or any other prospective purchaser on the basis of race, color, religion, sex or national origin. This is not an offer to sell, or solicitation of offers to buy condominium units in states where such offer of solicitation cannot be made. Information provided by 1615 Guadalupe LLC through the marketing materials or marketing center is preliminary in nature; changes may be made to our project, including but not limited to the design, building height, floor plans, unit sizes, services, amenities, and pricing.

## Residence PH5