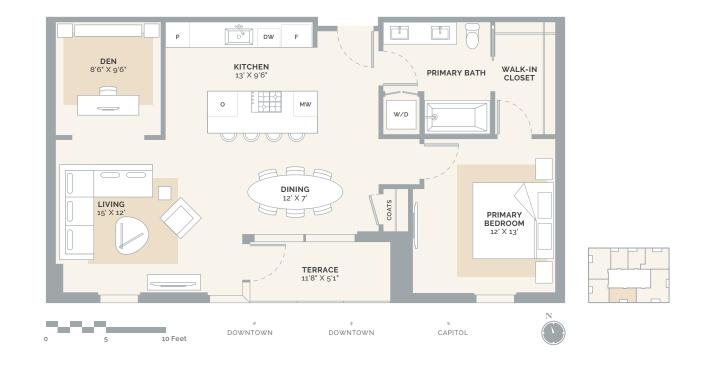

## Residence B1

1 Bedroom / 1 Bathroom / Den | Floors 11–26 1,001 Total SF | 942 SF Interior | 59 SF Exterior

Exclusively Listed by

We are in compliance with Title VIII of the Civil Rights Act of 1968. We have not, and will not, either directly or indirectly, discriminate against you or any other prospective purchaser on the basis of race, color, religion, sex or national origin. This is not an offer to sell, or solicitation of offers to buy condominium units in states where such offer of solicitation cannot be made. Information provided by 1615 Guadalupe LLC through the marketing materials or marketing center is preliminary in nature; changes may be made to our project, including but not limited to the design, building height, floor plans, unit sizes, services, amenities, and pricing.