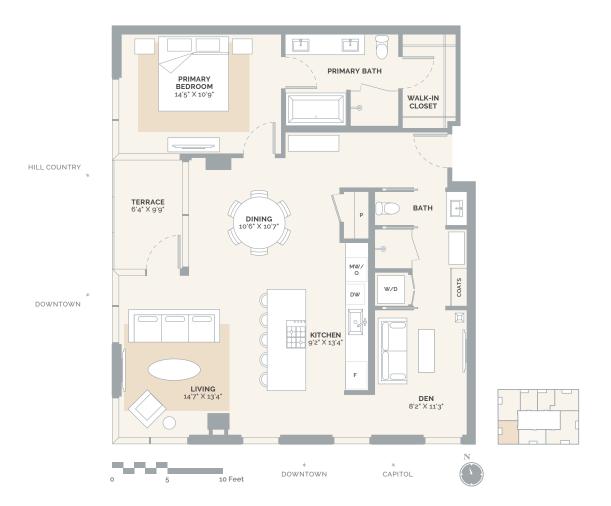

## Residence B2

THE LINDEN RESIDENCES

1 Bedroom / 2 Bathrooms / Den | Floors 11–26 1,192 Total SF | 1,130 SF Interior | 62 SF Exterior

Exclusively Listed by

We are in compliance with Title VIII of the Civil Rights Act of 1968. We have not, and will not, either directly or indirectly, discriminate against you or any other prospective purchaser on the basis of race, color, religion, sex or national origin. This is not an offer to sell, or solicitation of offers to buy condominium units in states where such offer of solicitation cannot be made. Information provided by 1615 Guadalupe LLC through the marketing materials or marketing center is preliminary in nature; changes may be made to our project, including but not limited to the design, building height, floor plans, unit sizes, services, amenities, and pricing.