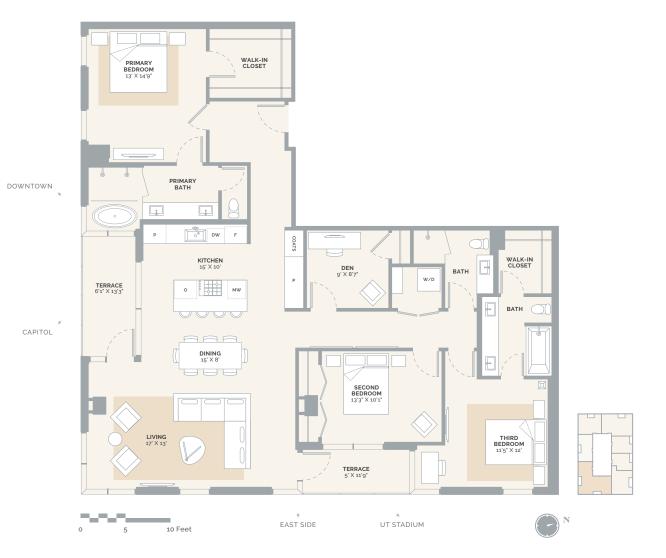

## Residence E1

3 Bedrooms / 3 Bathrooms / Den | Floors 11–26 2,069 Total SF | 1,930 SF Interior | 139 SF Exterior

Exclusively Listed by

We are in compliance with Title VIII of the Civil Rights Act of 1968. We have not, and will not, either directly or indirectly, discriminate against you or any other prospective purchaser on the basis of race, color, religion, sex or national origin. This is not an offer to sell, or solicitation of offers to buy condominium units in states where such offer of solicitation cannot be made. Information provided by 1615 Guadalupe LLC through the marketing materials or marketing center is preliminary in nature; changes may be made to our project, including but not limited to the design, building height, floor plans, unit sizes, services, amenities, and pricing.