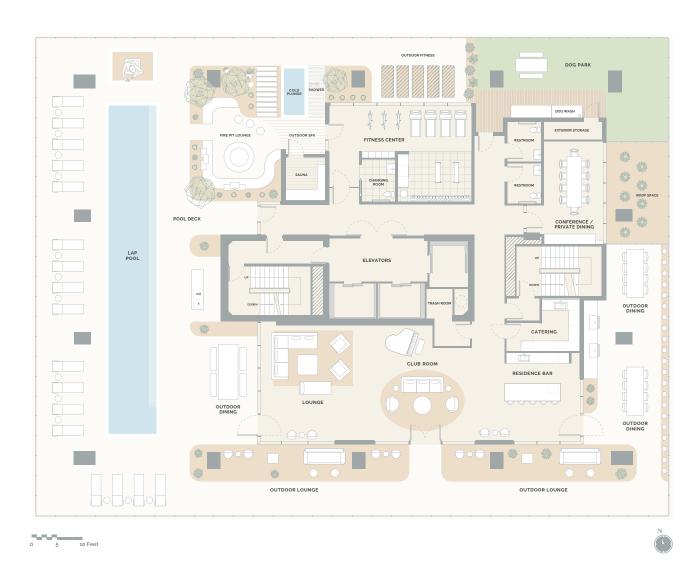

Floor 10 11,590 SF of Elevated Amenities

We are in compliance with Title VIII of the Civil Rights Act of 1968. We have not, and will not, either directly or indirectly, discriminate against you or any other prospective purchaser on the basis of race, color, religion, sex or national origin. This is not an offer to sell, or solicitation of offers to buy condominium units in states where such offer of solicitation cannot be made. Information provided by 1615 Guadalupe LLC through the marketing materials or marketing center is preliminary in nature; changes may be made to our project, including but not limited to the design, building height, floor plans, unit sizes, services, amenities, and pricing.