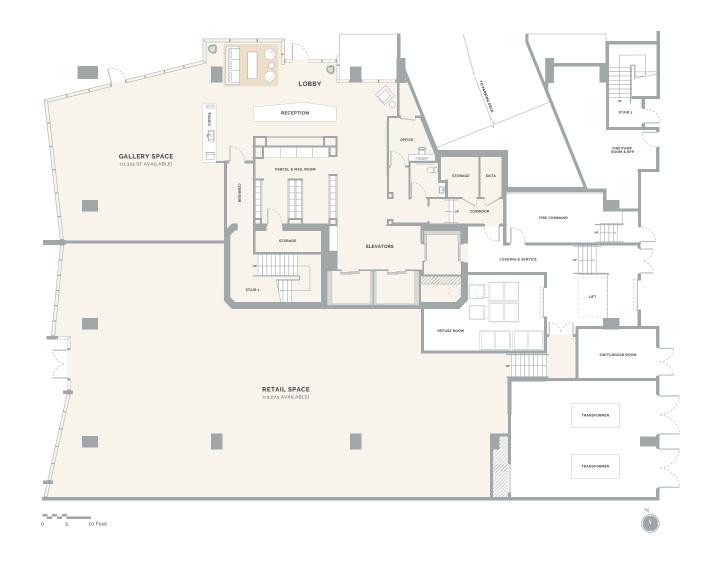

Lobby & Reception

Gallery Space: 1,123 SF | Retail Space: 4,073 SF

Exclusively Listed by

We are in compliance with Title VIII of the Civil Rights Act of 1968. We have not, and will not, either directly or indirectly, discriminate against you or any other prospective purchaser on the basis of race, color, religion, sex or national origin. This is not an offer to sell, or solicitation of offers to buy condominium units in states where such offer of solicitation cannot be made. Information provided by 1615 Guadalupe LLC through the marketing materials or marketing center is preliminary in nature; changes may be made to our project, including but not limited to the design, building height, floor plans, unit sizes, services, amenities, and pricing.