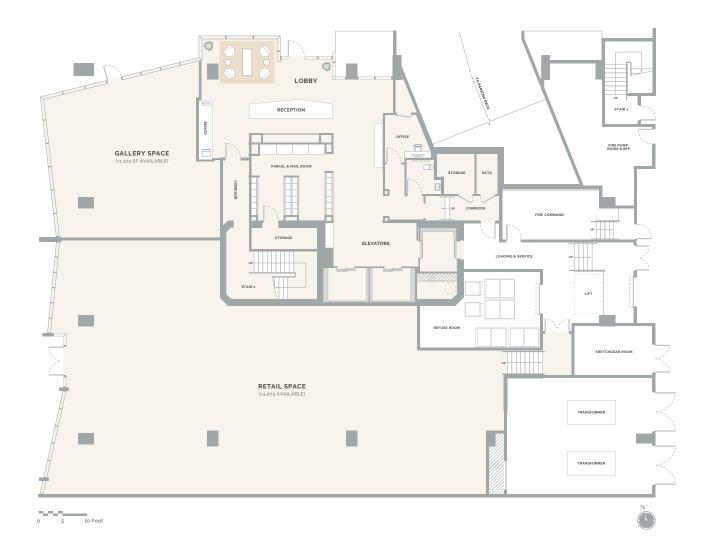

## First Floor

Lobby & Reception Gallery Space: 1,123 SF | Retail Space: 4,073 SF

Exclusively Listed by

We are in compliance with Title VIII of the Civil Rights Act of 1968. We have not, and will not, either directly or indirectly, discriminate against you or any other prospective purchaser on the basis of race, color, religion, sex or national origin. This is not an offer to sell, or solicitation of offers to buy condominium units in states where such offer of solicitation cannot be made. Information provided by 1615 Guadalupe LLC through the marketing materials or marketing center is preliminary in nature; changes may be made to our project, including but not limited to the design, building height, floor plans, unit sizes, services, amenities, and pricing.